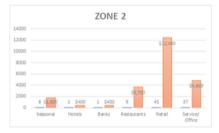

### **ZONE 2 ANALYSIS**

Of the 99 businesses in Zone 2, 54 - or 55% - are either a restaurant or retail establishment with the majority being retail at 45. Together, restaurants and retailers generate 68% of BID assessment fees in Zone 2. At 37, Offices/ Services represent the second largest category of businesses in Zone 2, indicating a shift to retail and professional operations within the area which is in easy walking distance from all areas of Downtown.

| Zone 2          |    |             |          |
|-----------------|----|-------------|----------|
| Seasonal        | 6  | \$300       | \$1,800  |
| Hotel           |    |             |          |
| 20/ less        | 1  | \$400       | \$400    |
| 21-50           |    |             |          |
| 50+             |    |             |          |
| Banks           | 1  | \$400       | \$400    |
| Restaurants     |    |             |          |
| \$200.00        | 3  | \$600.00    |          |
| \$400.00        | 4  | \$1,600.00  |          |
| \$600.00        | 1  | \$600.00    |          |
| \$900.00        | 1  | \$900.00    |          |
|                 | 9  | \$3,700.00  | \$3,700  |
| Retail          |    |             |          |
| \$200.00        | 33 | \$6,600.00  |          |
| \$400.00        | 9  | \$3,600.00  |          |
| \$600.00        | 1  | \$600.00    |          |
| \$800.00        | 2  | \$1,600.00  |          |
|                 | 45 | \$12,400.00 | \$12,400 |
| Service/ Office |    |             |          |
| \$160.00        | 21 | \$3,360.00  |          |
| \$90.00         | 14 | \$1,260.00  |          |
| \$120.00        | 2  | \$240.00    |          |
| \$150.00        | 0  | \$0.00      |          |
| \$350.00        | 0  | \$0.00      |          |
|                 | 37 | \$4,860.00  | \$4,860  |
|                 |    |             | \$23,560 |

| Zone 2          |    |          |
|-----------------|----|----------|
| Seasonal        | 6  | \$1,800  |
| Hotels          | 1  | \$400    |
| Banks           | 1  | \$400    |
| Restaurants     | 9  | \$3,700  |
| Retail          | 45 | \$12,400 |
| Service/ Office | 37 | \$4,860  |
|                 | 99 | \$23,560 |