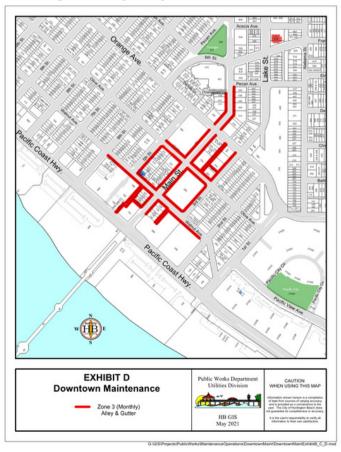

Zone 1 Power Washing: On Peak = 2 x week, Off Peak = 1 x week

Zone 2 Power Washing: On Peak = 2 x month, Off Peak = 1 x month

**Zone 3 Power Washing: Monthly Alley and Gutters** 