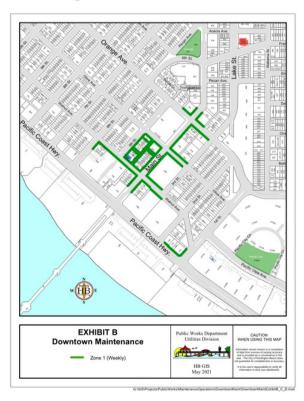

Zone 1 Power Washing: On Peak = 2 x week, Off Peak = 1 x week

Zone 2 Power Washing: On Peak = 2 x month, Off Peak = 1 x month

**Zone 3 Power Washing: Monthly Alley and Gutters** 