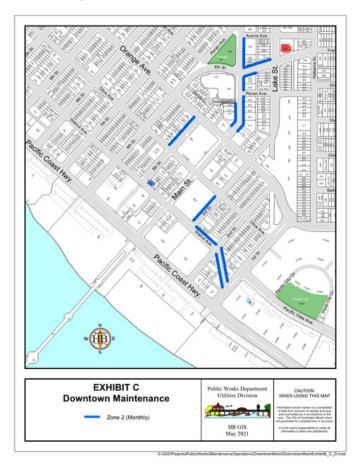

Zone 1 Power Washing: On Peak = 2 x week, Off Peak = 1 x week

Zone 2 Power Washing: On Peak = 2 x month, Off Peak = 1 x month

**Zone 3 Power Washing: Monthly Alley and Gutters** 