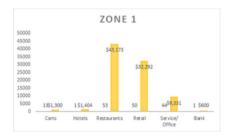

### **ZONE 1 ANALYSIS**

Of the 162 businesses in Zone 1, 103 - or 64% - are either a restaurant or retail establishment and they are almost evenly represented. Together, restaurants and retailers generate 86% of BID assessment fees in Zone 1. At 44, Offices/ Services represent the third largest category of business in Zone 1, indicating a vibrant mix of social and professional operations within the area. Employees returning to their offices after COVID will have a positive impact on Downtown as this audience contributes to meaningful dining and shopping revenue during the week.

| Zone 1          |    |          |          |
|-----------------|----|----------|----------|
| Carts           | 13 | \$100    | \$1,300  |
| Hotel           |    |          |          |
| 20/ less        |    |          |          |
| 21-50           |    |          |          |
| 50+             | 1  | \$1,404  | \$1,404  |
| Banks           | 1  | \$600    | \$600    |
| Restaurants     |    |          |          |
| \$351.00        | 12 | \$4,212  |          |
| \$702.00        | 18 | \$12,636 |          |
| \$1,053.00      | 17 | \$17,901 |          |
| \$1,404.00      | 6  | \$8,424  |          |
|                 | 53 | \$43,173 | \$43,173 |
| Retail          |    |          |          |
| \$351.00        | 21 | \$7,371  |          |
| \$702.00        | 20 | \$14,040 |          |
| \$1,053.00      | 5  | \$5,265  |          |
| \$1,404.00      | 4  | \$5,616  |          |
|                 | 50 | \$32,292 | \$32,292 |
| Service/ Office |    |          |          |
| \$281.00        | 11 | \$3,091  |          |
| \$120.00        | 27 | \$3,240  |          |
| \$150.00        | 0  | \$0      |          |
| \$300.00        | 3  | \$900    |          |
| \$700.00        | 3  | \$2,100  |          |
|                 | 44 | \$9,331  | \$9,331  |
|                 |    |          | \$88,100 |

| Zone 1          |     |          |
|-----------------|-----|----------|
| Carts           | 13  | \$1,300  |
| Hotels          | 1   | \$1,404  |
| Restaurants     | 53  | \$43,173 |
| Retail          | 50  | \$32,292 |
| Service/ Office | 44  | \$9,331  |
| Bank            | 1   | \$600    |
|                 | 162 | \$88,100 |