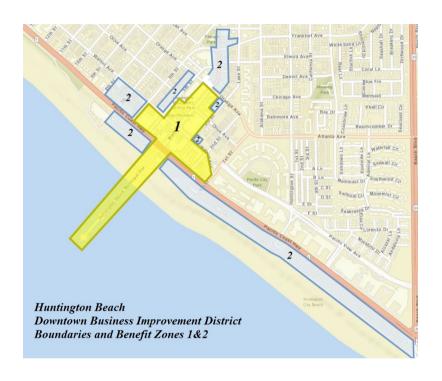

# BID MEMBER OVERVIEW AND ZONE ANALYSIS

THERE ARE CURRENTLY 261 ACTIVE
BUSINESSES IN THE
DOWNTOWN BID IN ZONE 1 AND 2.

### **ZONE 1 ANALYSIS**

Of the 162 businesses in Zone 1, 103 - or 64% - are either a restaurant or retail establishment and they are almost evenly represented. Together, restaurants and retailers generate 86% of BID assessment fees in Zone 1. At 44, Offices/ Services represent the third largest category of business in Zone 1, indicating a vibrant mix of social and professional operations within the area. Employees returning to their offices after COVID will have a positive impact on Downtown as this audience contributes to meaningful dining and shopping revenue during the week.

### **ZONE 2 ANALYSIS**

Of the 99 businesses in Zone 2, 54 - or 55% - are either a restaurant or retail establishment with the majority being retail at 45. Together, restaurants and retailers generate 68% of BID assessment fees in Zone 2. At 37, Offices/ Services represent the second largest category of businesses in Zone 2, indicating a shift to retail and professional operations within the area which is in easy walking distance from all areas of Downtown.

### **BID MEMBERSHIP**

Outside of Zones 1 and 2, two hotels, the Hyatt Regency Huntington Beach Resort & Spa and The Waterfront Beach Resort, a Hilton Hotel, both elected to voluntarily rejoin the BID in January 2021.