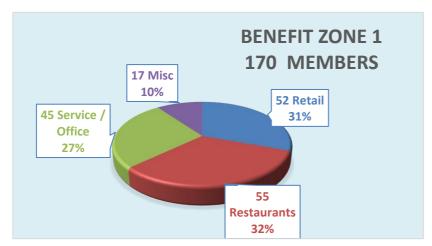

# **2020 - 2021 BID ASSESSMENTS**

There are currently a total of 272 businesses operating in the HB **Downtown Business Improvement District.** 170 are located in Zone 1, and 102 are located in Zone 2. Of the 272 businesses. Retail and Restaurant businesses represent 60% of **HBDBID** membership and contribute over 82% of the dues.

|                      | 2   | <b>019</b> | -2020 ZONE  | ASSESSA          | 1EN     | TC                 |         |    |                     |  |  |  |  |  |  |
|----------------------|-----|------------|-------------|------------------|---------|--------------------|---------|----|---------------------|--|--|--|--|--|--|
|                      |     |            | 2020 ZONE 1 |                  |         |                    |         |    |                     |  |  |  |  |  |  |
| CATEGORY             | ·-  |            |             |                  | -, -, . | -                  |         |    |                     |  |  |  |  |  |  |
|                      |     | ZON        | NE 1        |                  | ZON     | IE 2               | TOTALS  |    |                     |  |  |  |  |  |  |
| CART/KIOSK           | 14  | \$         | 1,400.00    | e <del>llo</del> |         |                    | 14      | \$ | 1,400.00            |  |  |  |  |  |  |
| HOTELS               | 1   | \$         | 1,404.00    | 1                | \$      | 400.00             | 2       | \$ | 1,804.00            |  |  |  |  |  |  |
| BANKS/ATM            | 2   | \$         | 1,200.00    | 1                | \$      | 400.00             | 3       | \$ | 1,600.00            |  |  |  |  |  |  |
|                      | 17  | \$         | 4,004.00    | 2                | \$      | 800.00             | 19      | \$ | 4,804.00            |  |  |  |  |  |  |
| 1ST FLOOR SVC/OFFICE | 11  | \$         | 3,091.00    | 22               | \$      | 3,520.00           | 33      | \$ | 6,611.00            |  |  |  |  |  |  |
| 100                  | 11  | \$         | 3,091.00    | 22               | \$      | 3,520.00           | 33      | \$ | 6,611.00            |  |  |  |  |  |  |
| 1000 SQ FT OR LESS   |     |            |             |                  |         |                    |         |    |                     |  |  |  |  |  |  |
| RETAIL               | 21  | \$         | 7,371.00    | 36               | \$      | 7,200.00           | 57      | \$ | 14,571.00           |  |  |  |  |  |  |
| RESTAURANTS          | 12  | \$         | 4,212.00    | 3                | \$      | 600.00             | 15      | \$ | 4,812.00            |  |  |  |  |  |  |
| SVC/OFFICE           | 30  | \$         | 3,600.00    | 14               | \$      | 1,260.00           | 44      | \$ | 4,860.00            |  |  |  |  |  |  |
| 5.00 days •          | 63  | \$         | 15,183.00   | 53               | \$      | 9,060.00           | 116     | \$ | 24,243.00           |  |  |  |  |  |  |
| 1001-2500 SQ FT      |     | -          |             |                  |         |                    |         | 18 |                     |  |  |  |  |  |  |
| RETAIL               | 21  | \$         | 14,742.00   | 10               | \$      | 4,000.00           | 31      | \$ | 18,742.00           |  |  |  |  |  |  |
| RESTAURANTS          | 19  | \$         | 13,338.00   | 4                | \$      | 1,600.00           | 23      | \$ | 14,938.00           |  |  |  |  |  |  |
| SVC/OFFICE           | 40  | \$         | 28,080.00   | 1 15             | \$      | 120.00<br>5,720.00 | 1<br>55 | \$ | 120.00<br>33,800.00 |  |  |  |  |  |  |
| 2501-4999 SQ FT      |     |            |             |                  |         |                    |         |    |                     |  |  |  |  |  |  |
| RETAIL               | 5   | \$         | 5,265.00    |                  |         |                    | 5       | \$ | 5,265.00            |  |  |  |  |  |  |
| RESTAURANTS          | 18  | \$         | 18,954.00   | 1                | \$      | 600.00             | 19      | \$ | 19,554.00           |  |  |  |  |  |  |
| SVC/OFFICE           | 3   | \$         | 900.00      | 19               |         |                    | 3       | \$ | 900.00              |  |  |  |  |  |  |
| 5000 SQ FT OR MORE   | 26  | \$         | 25,119.00   | 1                | \$      | 600.00             | 27      | \$ | 25,719.00           |  |  |  |  |  |  |
| RETAIL               | 5   | \$         | 7,020.00    | 2                | \$      | 1,600.00           | 7       | \$ | 8,620.00            |  |  |  |  |  |  |
| RESTAURANTS          | 6   | \$         | 8,424.00    | 1                | \$      | 900.00             | 7       | \$ | 9,324.00            |  |  |  |  |  |  |
| SVC/OFFICE           | 2   | \$         | 1,400.00    |                  | 20.53   |                    | 2       | \$ | 1,400.00            |  |  |  |  |  |  |
| 33.03                | 13  | \$         | 16,844.00   | 3                | \$      | 2,500.00           | 16      | \$ | 19,344.00           |  |  |  |  |  |  |
| SEASONAL             | N.  |            |             | 6                | \$      | 1,800.00           | 6       | \$ | 1,800.00            |  |  |  |  |  |  |
|                      | 0   | \$         |             | 6                | \$      | 1,800.00           | 6       | \$ | 1,800.00            |  |  |  |  |  |  |
| TOTAL                | 170 | \$         | 92,321.00   | 102              | \$      | 24,000.00          | 272     | \$ | 116,321.00          |  |  |  |  |  |  |
| SUB-CATAGORIES       |     |            |             |                  |         |                    |         |    |                     |  |  |  |  |  |  |
| MISCELLANEOUS        | 17  | \$         | 4,004.00    | 2                | \$      | 800.00             | 19      | \$ | 4,804.00            |  |  |  |  |  |  |
| RETAIL               | 52  | \$         | 34,398.00   | 48               | \$      | 12,800.00          | 100     | \$ | 47,198.00           |  |  |  |  |  |  |
| RESTAURANTS          | 55  | \$         | 44,928.00   | 9                | \$      | 3,700.00           | 64      | \$ | 48,628.00           |  |  |  |  |  |  |
| SVC/OFFICE           | 46  | \$         | 8,991.00    | 37               | \$      | 4,900.00           | 83      | \$ | 13,891.00           |  |  |  |  |  |  |
| SEASONAL             | 0   | \$         | <u></u>     | 6                | \$      | 1,800.00           | 6       | \$ | 1,800.00            |  |  |  |  |  |  |
| TOTAL                | 170 | \$         | 92,321.00   | 102              | \$      | 24,000.00          | 272     | \$ | 116,321.00          |  |  |  |  |  |  |