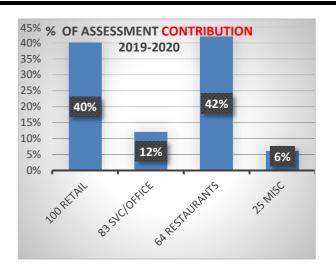

# **2020 - 2021 BID ASSESSMENTS**

There are currently a total of 272 businesses operating in the HB **Downtown Business Improvement District.** 170 are located in Zone 1, and 102 are located in Zone 2. Of the 272 businesses. Retail and Restaurant businesses represent 60% of **HBDBID** membership and contribute over 82% of the dues.