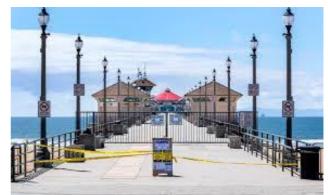

After much research and consideration, the HBDBID rolled out a new layout in March, including repositioning vendors to drive more foot traffic to the side streets of Walnut and Olive, and allow for an even greater number of vendor spaces. Responding to community health and safety concerns related to COVID-19, Surf City Nights closed on March 3<sup>rd</sup>. Both our merchants and community are looking forward to Surf City Nights returning to downtown in July.