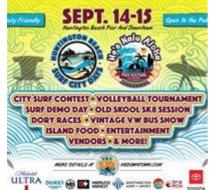

# SURF CITY DAYS & THE HE'E NALU ALOHA PIER FESTIVAL SEPTEMBER 2019

### Surf City Days 2019 was HUGE!

Surf City Days is a special weekend designed for locals, representing the active life-style of Huntington Beach.

Events include a locals-only surfing contest, CBVA Volleyball Tournament, HSS/Surfline Demo Days, HB Cult Old Skool Skate, and the popular Kowabunga Van Klan Vintage VW Bus Show. The 2019 weekend was extra special as we included two days of authentic South Pacific music and dancing, plus a Pier Plaza Vendor Fair.