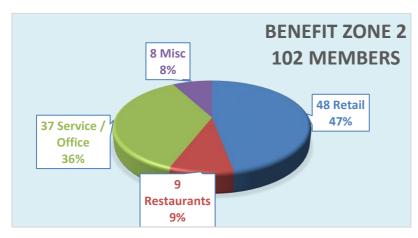

# **2020 - 2021 BID ASSESSMENTS**

There are currently a total of 272 businesses operating in the HB **Downtown Business Improvement District.** 170 are located in Zone 1, and 102 are located in Zone 2. Of the 272 businesses. Retail and Restaurant businesses represent 60% of **HBDBID** membership and contribute over 82% of the dues.

|                      | 2   | <b>019</b> | -2020 ZONE  | ASSESSA          | 1EN     | TC                 |         |    |                     |  |  |  |  |  |  |
|----------------------|-----|------------|-------------|------------------|---------|--------------------|---------|----|---------------------|--|--|--|--|--|--|
|                      |     |            | 2020 ZONE 1 |                  |         |                    |         |    |                     |  |  |  |  |  |  |
| CATEGORY             | ·-  |            |             |                  | -, -, . | -                  |         |    |                     |  |  |  |  |  |  |
|                      |     | ZON        | NE 1        |                  | ZON     | IE 2               | TOTALS  |    |                     |  |  |  |  |  |  |
| CART/KIOSK           | 14  | \$         | 1,400.00    | e <del>llo</del> |         |                    | 14      | \$ | 1,400.00            |  |  |  |  |  |  |
| HOTELS               | 1   | \$         | 1,404.00    | 1                | \$      | 400.00             | 2       | \$ | 1,804.00            |  |  |  |  |  |  |
| BANKS/ATM            | 2   | \$         | 1,200.00    | 1                | \$      | 400.00             | 3       | \$ | 1,600.00            |  |  |  |  |  |  |
|                      | 17  | \$         | 4,004.00    | 2                | \$      | 800.00             | 19      | \$ | 4,804.00            |  |  |  |  |  |  |
| 1ST FLOOR SVC/OFFICE | 11  | \$         | 3,091.00    | 22               | \$      | 3,520.00           | 33      | \$ | 6,611.00            |  |  |  |  |  |  |
| 100                  | 11  | \$         | 3,091.00    | 22               | \$      | 3,520.00           | 33      | \$ | 6,611.00            |  |  |  |  |  |  |
| 1000 SQ FT OR LESS   |     |            |             |                  |         |                    |         |    |                     |  |  |  |  |  |  |
| RETAIL               | 21  | \$         | 7,371.00    | 36               | \$      | 7,200.00           | 57      | \$ | 14,571.00           |  |  |  |  |  |  |
| RESTAURANTS          | 12  | \$         | 4,212.00    | 3                | \$      | 600.00             | 15      | \$ | 4,812.00            |  |  |  |  |  |  |
| SVC/OFFICE           | 30  | \$         | 3,600.00    | 14               | \$      | 1,260.00           | 44      | \$ | 4,860.00            |  |  |  |  |  |  |
| 5.00 days •          | 63  | \$         | 15,183.00   | 53               | \$      | 9,060.00           | 116     | \$ | 24,243.00           |  |  |  |  |  |  |
| 1001-2500 SQ FT      |     | -          |             |                  |         |                    |         | 18 |                     |  |  |  |  |  |  |
| RETAIL               | 21  | \$         | 14,742.00   | 10               | \$      | 4,000.00           | 31      | \$ | 18,742.00           |  |  |  |  |  |  |
| RESTAURANTS          | 19  | \$         | 13,338.00   | 4                | \$      | 1,600.00           | 23      | \$ | 14,938.00           |  |  |  |  |  |  |
| SVC/OFFICE           | 40  | \$         | 28,080.00   | 1 15             | \$      | 120.00<br>5,720.00 | 1<br>55 | \$ | 120.00<br>33,800.00 |  |  |  |  |  |  |
| 2501-4999 SQ FT      |     |            |             |                  |         |                    |         |    |                     |  |  |  |  |  |  |
| RETAIL               | 5   | \$         | 5,265.00    |                  |         |                    | 5       | \$ | 5,265.00            |  |  |  |  |  |  |
| RESTAURANTS          | 18  | \$         | 18,954.00   | 1                | \$      | 600.00             | 19      | \$ | 19,554.00           |  |  |  |  |  |  |
| SVC/OFFICE           | 3   | \$         | 900.00      | 19               |         |                    | 3       | \$ | 900.00              |  |  |  |  |  |  |
| 5000 SQ FT OR MORE   | 26  | \$         | 25,119.00   | 1                | \$      | 600.00             | 27      | \$ | 25,719.00           |  |  |  |  |  |  |
| RETAIL               | 5   | \$         | 7,020.00    | 2                | \$      | 1,600.00           | 7       | \$ | 8,620.00            |  |  |  |  |  |  |
| RESTAURANTS          | 6   | \$         | 8,424.00    | 1                | \$      | 900.00             | 7       | \$ | 9,324.00            |  |  |  |  |  |  |
| SVC/OFFICE           | 2   | \$         | 1,400.00    |                  | 20.53   |                    | 2       | \$ | 1,400.00            |  |  |  |  |  |  |
| 33.03                | 13  | \$         | 16,844.00   | 3                | \$      | 2,500.00           | 16      | \$ | 19,344.00           |  |  |  |  |  |  |
| SEASONAL             | N.  |            |             | 6                | \$      | 1,800.00           | 6       | \$ | 1,800.00            |  |  |  |  |  |  |
|                      | 0   | \$         |             | 6                | \$      | 1,800.00           | 6       | \$ | 1,800.00            |  |  |  |  |  |  |
| TOTAL                | 170 | \$         | 92,321.00   | 102              | \$      | 24,000.00          | 272     | \$ | 116,321.00          |  |  |  |  |  |  |
| SUB-CATAGORIES       |     |            |             |                  |         |                    |         |    |                     |  |  |  |  |  |  |
| MISCELLANEOUS        | 17  | \$         | 4,004.00    | 2                | \$      | 800.00             | 19      | \$ | 4,804.00            |  |  |  |  |  |  |
| RETAIL               | 52  | \$         | 34,398.00   | 48               | \$      | 12,800.00          | 100     | \$ | 47,198.00           |  |  |  |  |  |  |
| RESTAURANTS          | 55  | \$         | 44,928.00   | 9                | \$      | 3,700.00           | 64      | \$ | 48,628.00           |  |  |  |  |  |  |
| SVC/OFFICE           | 46  | \$         | 8,991.00    | 37               | \$      | 4,900.00           | 83      | \$ | 13,891.00           |  |  |  |  |  |  |
| SEASONAL             | 0   | \$         | <u></u>     | 6                | \$      | 1,800.00           | 6       | \$ | 1,800.00            |  |  |  |  |  |  |
| TOTAL                | 170 | \$         | 92,321.00   | 102              | \$      | 24,000.00          | 272     | \$ | 116,321.00          |  |  |  |  |  |  |