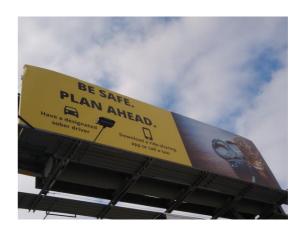

**Before COVID-19**, HBDBID was working closely with **WAYMAKERS OC** and the **Safe HB Collective**, making way on multiple projects. These projects included, Responsible Beverage

Service (RBS) Training for all on-sale establishment staff, a Security Guard training for Huntington Beach Security Guards, a city wide Rideshare Campaign, and wrapping a Huntington Beach Police Department vehicle with "Choose Your Ride" messaging. **WAYMAKERS OC** spearheaded the effort in cooperation with partners including the HBDBID, HB Police, Every 15 Minutes, Mothers Against Drunk Driving (MADD) and the Alcoholic Beverage Control (ABC).

One of the critical elements of this campaign included public messaging on billboards and bus stops through LA and OC. This billboard example on PCH expected to have 183,391 impressions between March 16 – June 28.

Moving forward, as establishments start to open up, the HBDBID will continue to partner with **WAYMAKERS OC** on efforts for continued RBS Training and promoting Rideshare. The HBPD vehicle with "Choose Your Ride" messaging has recently been finished and we are excited for it to be able to be seen by the public.