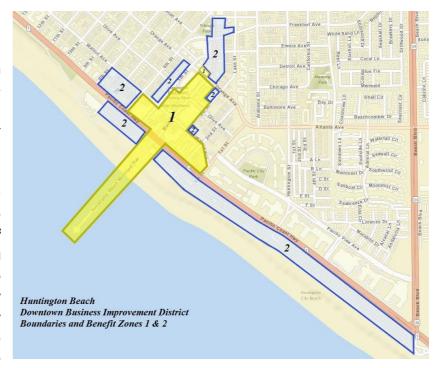

# **2020 - 2021 BID ASSESSMENTS**

There are currently a total of 272 businesses operating in the HB **Downtown Business Improvement District.** 170 are located in Zone 1, and 102 are located in Zone 2. Of the 272 businesses. Retail and Restaurant businesses represent 60% of **HBDBID** membership and contribute over 82% of the dues.