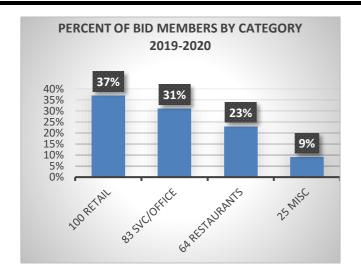

# **2020 - 2021 BID ASSESSMENTS**

There are currently a total of 272 businesses operating in the HB **Downtown Business Improvement District.** 170 are located in Zone 1, and 102 are located in Zone 2. Of the 272 businesses. Retail and Restaurant businesses represent 60% of **HBDBID** membership and contribute over 82% of the dues.