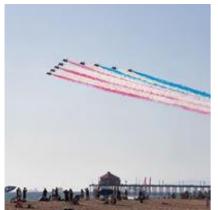

# ADDITIONAL HIGH PROFILE DOWNTOWN EVENTS

October 2019 was a tremendous month for the businesses in downtown, hosting special

events such as the Surf City Sundown, the VISSLA ISA World Junior Surf Championship and the Great Pacific Air Show. The HBDBID closed a portion of Main Street during the Air Show to accommodate locals with FREE bike valet.