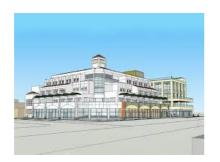

# **HIGHLIGHTS 2019 - 2020**

Noteworthy to the economic health of Huntington Beach, two considerable projects have been underway in downtown.

Currently under construction, is an **expansion of Pierside Pavilion** on Pacific Coast Highway. This exciting four-story building provides an additional 30,000 square feet to accommodate high-end retail, a 2nd floor ocean front upscale restaurant and a rooftop terrace, plus two floors of premier office space.